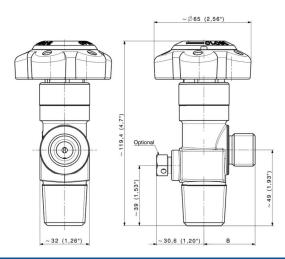

### **UHP VALVE SPECIFICATIONS\***

| Gas Type          | Ultra-high purity, calibration mixtures, reactive, toxic, flammable                                                                             |
|-------------------|-------------------------------------------------------------------------------------------------------------------------------------------------|
| Seal Type         | Diaphragm Seal Type                                                                                                                             |
| Working pressure  | 2,900 psi (200 bar)                                                                                                                             |
| Temperature range | -40 to 149 °F (-40 to 65 °C)                                                                                                                    |
| Body materials    | Brass, Stainless Steel, Nickel                                                                                                                  |
| Leak rate         | 1.10-7 M bar l/s                                                                                                                                |
| Seat orifice size | 3.5 Mm                                                                                                                                          |
| Marking           | $\pi0029$ (according to TPED), Valve part number, manufacturing date, nominal pressure and flow direction, Connections - seat material, 3 stars |
| Connections       | CGA, DISS, or other international standards                                                                                                     |