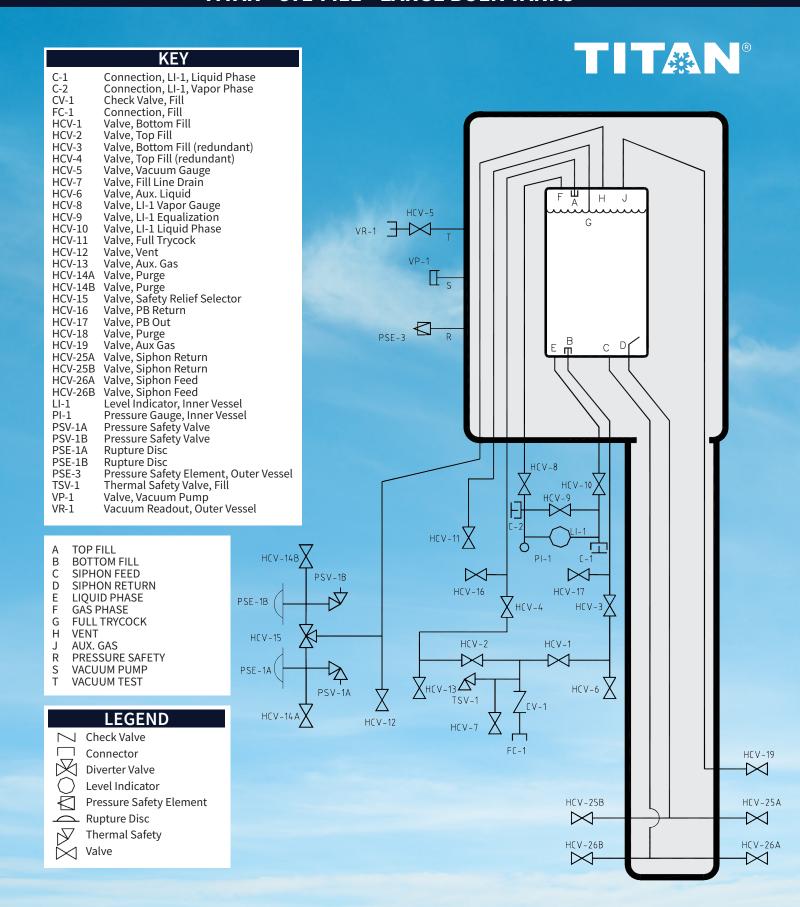

## TITAN® INDUSTRIAL LARGE BULK — CYL-FILL™

## **FEATURES & DESIGN**

- Stainless steel, vacuum-jacketed siphon "leg"
- Vessel raised on extended legs to increase liquid delivery efficiency
- Comes standard with capability to run two (2) pumps simultaneously
- For Oxygen, Nitrogen, or Argon service
- Built to ASME Section VIII Division 1 Code
- Backed by 5-year vacuum warranty