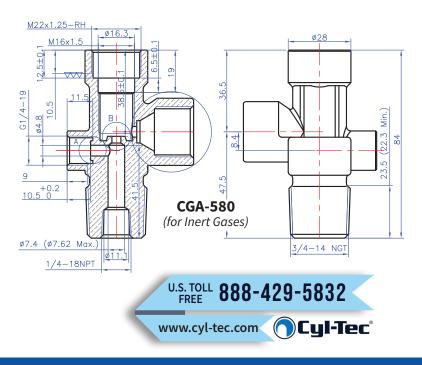

## **CYLINDER VALVES**

Cyl-Tec offers valves and accessories for all segments of the compressed gas market including industrial gases, medical gases, specialty gases, and more.

| COMMON CGAs * |                                                  |
|---------------|--------------------------------------------------|
| CGA No.       | Type of Gas                                      |
| 200           | Acetylene                                        |
| 320           | Carbon Dioxide                                   |
| 326           | Nitrous Oxide                                    |
| 346           | Breathing Air                                    |
| 347           | Air                                              |
| 350           | Carbon Monoxide, Hydrogen                        |
| 510           | Acetylene                                        |
| 520           | Acetylene                                        |
| 540           | Oxygen                                           |
| 580           | Argon, Helium, Krypton, Neon,<br>Nitrogen, Xenon |
| 590           | Sulfur Hexafluoride                              |
| 680           | Argon, Helium, Krypton, Neon,<br>Nitrogen, Xenon |

\* Other valve configurations are available based on your application.