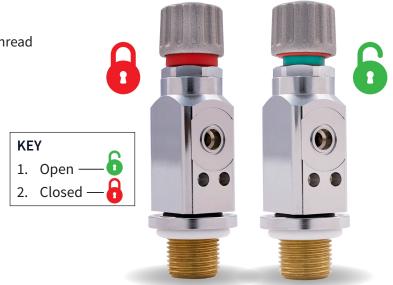

Easily tell if the valve is open or closed with our patented visual indicator feature.

## **OXY-TRU® MEDICAL GAS VALVE**

Give your cylinder fill plant personnel a quick visual confirmation on the valve's position (closed or open) by simply looking down the fill manifold line.