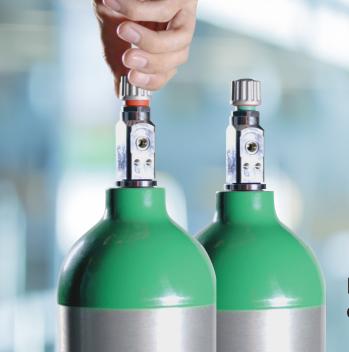

Easily tell if the valve is open or closed with our patented visual indicator feature.

## **OXY-TRU® MEDICAL GAS VALVE**

Give your cylinder fill plant personnel a quick visual confirmation on the valve's position (closed or open) by simply looking down the fill manifold line.