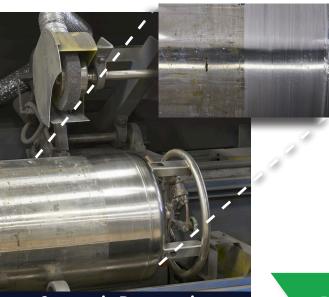

**Cosmetic Restoration** 

Upgrade to Level-Eye<sup>®</sup> Digital Liquid Level Gauge

Local & Outside U.S: 630-844-8800 U.S. Toll Free: 888-429-5832 Fax: 630-844-5100 info@cyl-tec.com www.cyl-tec.com

© 2020-08 Cyl-Tec, Inc. All rights reserved.