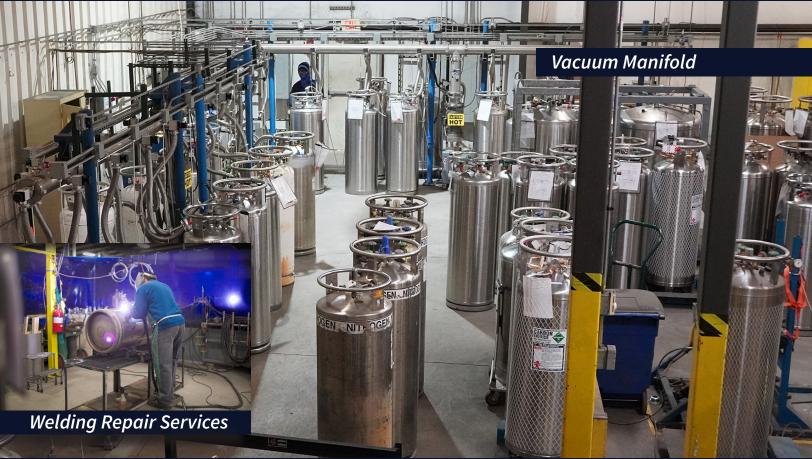

Cyl-Tec offers professional cryogenic vessel repair service for all major brands.

# **CRYOGENIC VESSEL REPAIR**

Cyl-Tec repairs and refurbishes cryogenic vessels to their original factory performance and appearance.

U.S. DOT Approved Repair Facility K054

#### **TYPES OF SERVICE OFFERED**

- Beverage Carbonation Tank repair
- Industrial Liquid Cylinder repair
- Small Bulk Tank repair

Cyl Tec

- Vacuum & insulation repairs
- Warranty repair service
- Cosmetic polishing or painting
- Structural replacement and repairs
- Large inventory of repair parts