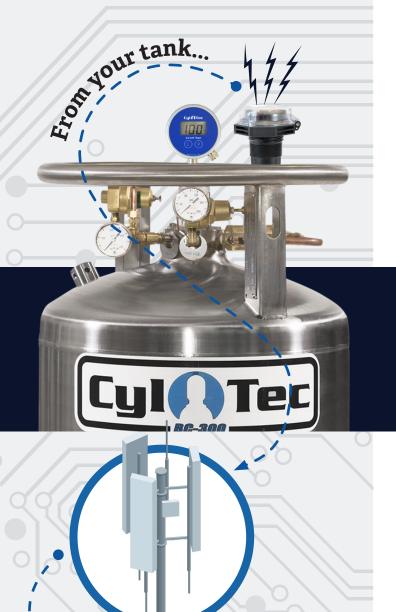

Assure constant gas supply and reduce distribution costs through remote monitoring by CylConnect®

# **CYLCONNECT® TELEMETRY**

Monitor your tanks using telecommunication devices that transfer data, such as liquid level and pressure, right to your phone or computer.

## UPLINK DEVICE, LIQUID LEVEL & PRESSURE GAUGES