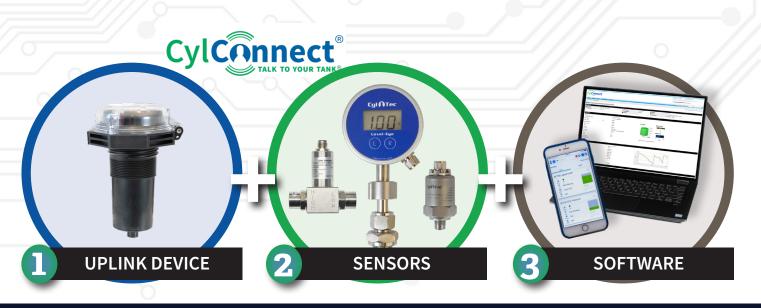

# **CYLCONNECT® TELEMETRY**

Monitor your tanks using telecommunication devices that transfer data, such as liquid level and pressure, right to your phone or computer.

## UPLINK DEVICE, LIQUID LEVEL & PRESSURE GAUGES

#### "SMARTANK" ST90 UPLINK DEVICE

- U.S.: AT&T LTE or Verizon LTE
- Mode: LTE Digital Wireless Radio with fallback to GSM/900MHz Wideband WLAN
- Enclosure: NEMA 4X; weatherproof, UL Approved (UL94V-0); CPVC
- GPS Receiver: Internal Antenna
- LAN/WAN: Wideband 900MHz, 300 ft. Line of Sight
- Accuracy: +/- 0.5% Full Scale of Range (BFST)
- Operating Temperature: 13° to 158°F (-25° to 70°C)
- Output Voltage: Nominally 14V/24V
- Output Current: Rated from 0-50mA

#### **DIFFERENTIAL PRESSURE TRANSDUCER**

- Liquid Level Measurement: 600 inches H20 std.
- Signal Transmission Distance: 350 ft. (max.)
- Operating Temp.: -20° to 165°F (-30° to 75°C)
- 5-year battery life (replaceable CR2032)
- Cleaned for Oxygen service

### LEVEL-EYE® & WAND

- Level-Eye Housing (Case): Aluminum
- Wand: 304 Stainless Steel (gas-wetted materials)
- O-Ring Seals: Teflon, Viton (gas-wetted materials)
- Operating Temp.: -40° to 175°F (-40° to 80°C)
- IP Rating: IP65
- Battery life: 2 yrs. (replaceable lithium-ion CR2477)
- Cleaned for Oxygen service

#### PRESSURE TRANSDUCER

- Range: 0-600 psi
- Max. Pressure: 1450 psi
- Output Signal: 4 20mA
- Bandwidth: (-3db): DC to 250 Hz
- Operating Temp.: -40° to 185°F (-40° to 85°C)
- IP Rating: IP66
- Cleaned for Oxygen service